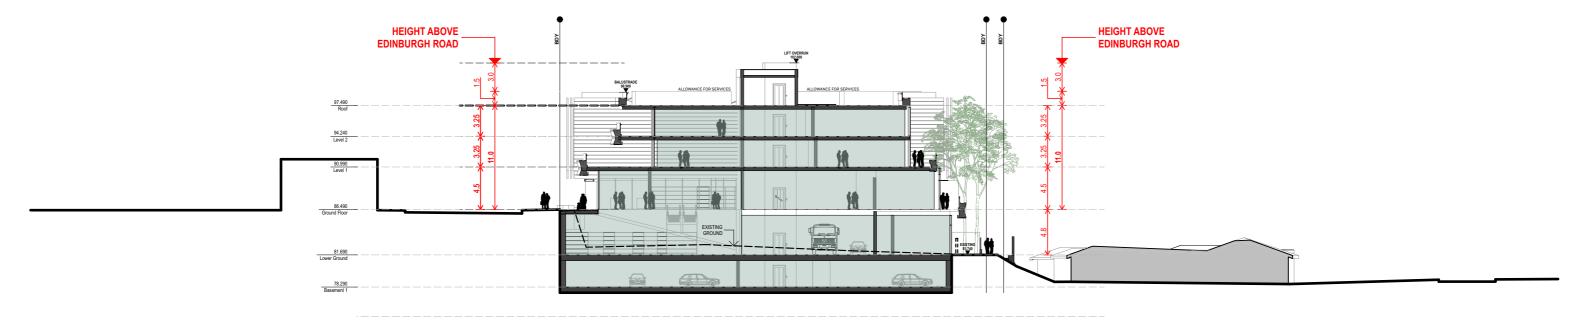

## **Planning Proposal Submission**

architecture / interiors / urban / landscape / place Level 5, 70 King Street Sydney 2000 t +61 2 9251 7077 w fjmtstudio.cor

Rev Date The Quadrangle - Castlecrag Description By Chk Sheet Section B-B Scale 100 Edinburgh Road Castlecrag NSW 2068 12 27/8/21 DN RFJ 1:400 @ A3 GQC 4001 12 Submission Sections NOTE: Drawings are for illustrative purposes only. The Design and DN RFJ 18/8/21 For Information layout are a reference scheme for planning proposal approvals only. Plans are subject to change at subsequent planning phases DN RFJ 3/7/21 Pre-PP Submission DN RFJ 09 2/7/21 For Information